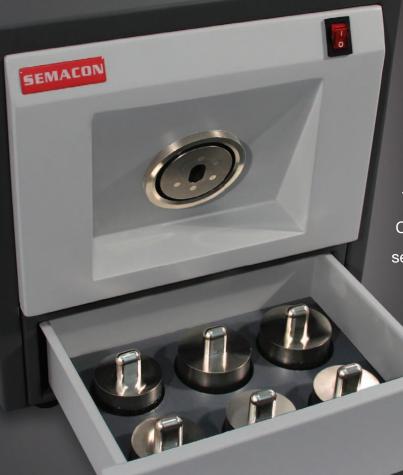

#### Ease of Use

Our CM-75 Coin Roll Wrapper Crimping System is very easy to use. Simply insert the desired crimp head into the crimping system, turn on the power and press the open end of the coin roll wrapper against the head. In seconds you will have a professionally sealed coin wrapper.

### **Additional Features:**

Crimp Head Storage Drawer